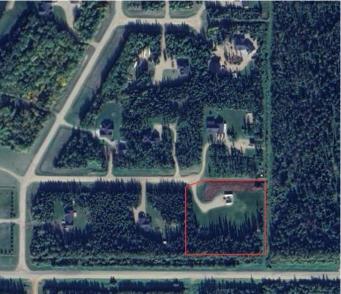

#### NONE, La Crete, Alberta

The perfect spot for your dream home in Pinnacle Estates!! This stunning 3.16-acre lot is beautifully bordered by lush trees for ultimate privacy. With a driveway and pristine lawn already in place, this property is ready for you to bring your vision to life. Perfect location just 2 minutes from town, with all services at the property line (Including town water), this is the ideal setting for your forever home!

#### **Community Information**

| Address     | 213 Pinnacle Blvd |
|-------------|-------------------|
| Subdivision | NONE              |
| City        | La Crete          |
| County      | Mackenzie County  |
| Province    | Alberta           |
| Postal Code | T0H2H0            |