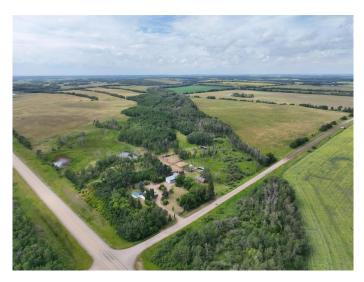

#### \$853,500

2 Bedroom, 2.00 Bathroom, Agri-Business on 155.35 Acres

NONE, Rural Vermilion River, County of, Alberta

Here is the perfect Quarter Section of Land located right along Hwy 45 and RR 50, only a touch over 2 miles west of Dewberry and 18.5 miles North of Hwy 16. This Quarter section has tame hay, some pasture and a shallow treed draw running diagonally across most of the quarter. The yard comes complete with house, shop, older hip roof barn and other smaller buildings. Excellent for wildlife, cattle, horses or just taking relaxing walks in the country. This Farm would be an excellent place to call home, this property has been well cared for. New furnace and hot water heater in Jan 2025 as well as many other updates throughout this charming home. Book a viewing soon!

## Exterior

Lot Description See Remarks, Treed, Brush, Farm