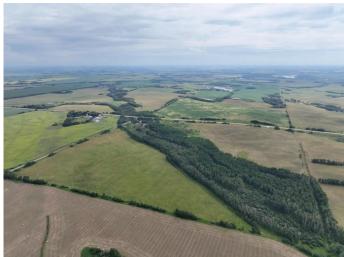

#### \$853,500

2 Bedroom, 2.00 Bathroom, Agri-Business on 155.35 Acres

NONE, Rural Vermilion River, County of, Alberta

Here is the perfect Quarter Section of Land located right along Hwy 45 and RR 50, only a touch over 2 miles west of Dewberry and 18.5 miles North of Hwy 16. This Quarter section has tame hay, some pasture and a shallow treed draw running diagonally across most of the quarter. The yard comes complete with house, shop, older hip roof barn and other smaller buildings. Excellent for wildlife, cattle, horses or just taking relaxing walks in the country. This Farm would be an excellent place to call home, this property has been well cared for. New furnace and hot water heater in Jan 2025 as well as many other updates throughout this charming home. Book a viewing soon!

## Exterior

Lot Description See Remarks, Treed, Brush, Farm