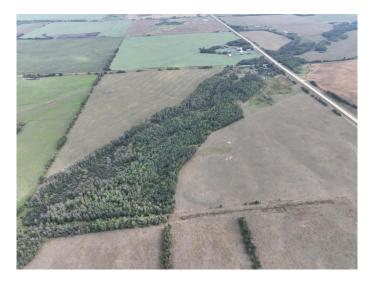

#### \$853,500

2 Bedroom, 2.00 Bathroom, Agri-Business on 155.35 Acres

NONE, Rural Vermilion River, County of, Alberta

Here is the perfect Quarter Section of Land located right along Hwy 45 and RR 50, only a touch over 2 miles west of Dewberry and 18.5 miles North of Hwy 16. This Quarter section has tame hay, some pasture and a shallow treed draw running diagonally across most of the quarter. The yard comes complete with house, shop, older hip roof barn and other smaller buildings. Excellent for wildlife, cattle, horses or just taking relaxing walks in the country. This Farm would be an excellent place to call home, this property has been well cared for. New furnace and hot water heater in Jan 2025 as well as many other updates throughout this charming home. Book a viewing soon!

## Exterior

Lot Description See Remarks, Treed, Brush, Farm