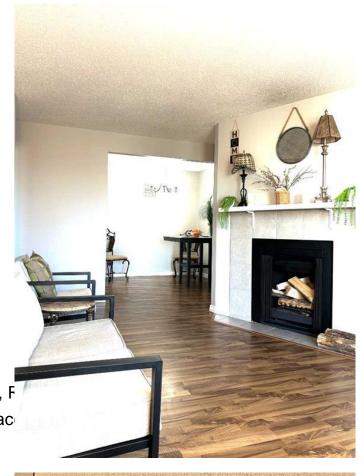

# \$177,000

2 Bedroom, 1.00 Bathroom, 837 sqft Residential on 1.10 Acres

Redwood, Lethbridge, Alberta

A great investment opportunity or first time home buyer! A 2 bed 1 bath, beautiful 837 square foot condo. Good sized in unit storage room. A coat closet and linen closet. Primary bedroom has its own sink and mirror. The fireplace in the living room is gorgeous. The kitchen has a dishwasher. Floors are hardwood, carpet and luxury vinyl plank. Dining table and chairs are included! It has a balcony so you can enjoy the out of doors on nice days by just stepping out the door. The lot has mature trees. The location is ideal. Walking distance to shopping centres, grocery stores, restraunts, a bike path and bus stops. Call your agent today!

#### Interior

Interior Features See Remarks

Appliances Dishwasher, Electric Stove, F Heating Baseboard, Electric, Fireplac

Cooling None Fireplace Yes

# of Fireplaces 1

Fireplaces Living Room, Wood Burning