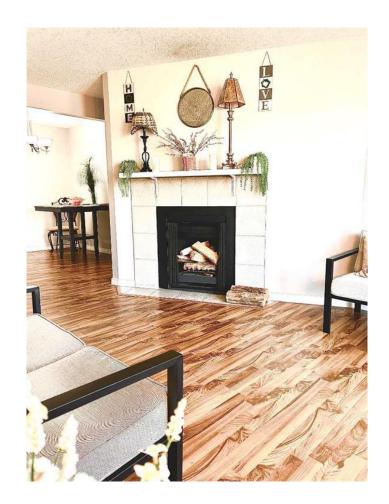

# \$177,000

2 Bedroom, 1.00 Bathroom, 837 sqft Residential on 1.10 Acres

Redwood, Lethbridge, Alberta

A great investment opportunity or first time home buyer! A 2 bed 1 bath, beautiful 837 square foot condo. Good sized in unit storage room. A coat closet and linen closet. Primary bedroom has its own sink and mirror. The fireplace in the living room is gorgeous. The kitchen has a dishwasher. Floors are hardwood, carpet and luxury vinyl plank. Dining table and chairs are included! It has a balcony so you can enjoy the out of doors on nice days by just stepping out the door. The lot has mature trees. The location is ideal. Walking distance to shopping centres, grocery stores, restraunts, a bike path and bus stops. Call your agent today!

#### Interior

Interior Features See Remarks

Appliances Dishwasher, Electric Stove, F Heating Baseboard, Electric, Fireplac

Cooling None Fireplace Yes

# of Fireplaces 1

Fireplaces Living Room, Wood Burning