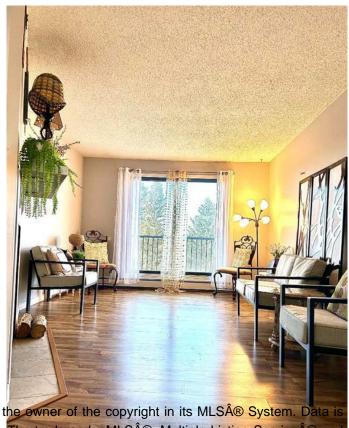

# \$177,000

2 Bedroom, 1.00 Bathroom, 837 sqft Residential on 1.10 Acres

Redwood, Lethbridge, Alberta

A great investment opportunity or first time home buyer! A 2 bed 1 bath, beautiful 837 square foot condo. Good sized in unit storage room. A coat closet and linen closet. Primary bedroom has its own sink and mirror. The fireplace in the living room is gorgeous. The kitchen has a dishwasher. Floors are hardwood, carpet and luxury vinyl plank. Dining table and chairs are included! It has a balcony so you can enjoy the out of doors on nice days by just stepping out the door. The lot has mature trees. The location is ideal. Walking distance to shopping centres, grocery stores, restraunts, a bike path and bus stops. Call your agent today!

#### **Exterior**

Exterior Features Balcony
Construction Glass