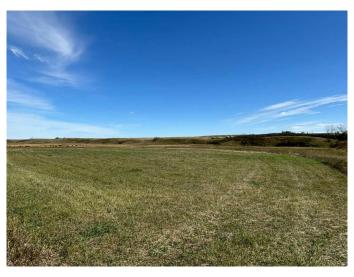

### \$129,000

0 Bedroom, 0.00 Bathroom, Land on 8.87 Acres

NONE, Rural Starland County, Alberta

Are you looking to escape the hustle and bustle of everyday life? Check out this incredible opportunity: 8.87 acres of land located in Starland County, with highway access to the property. West Michichi Creek runs through the land, providing water for your horses or a few hobby farm animals and partial fencing to help keep those animals safe. Essential services are nearby, making it convenient when you're ready to develop your forever home. We can help connect you with builders, mortgage brokers, and house packagesâ€"all in one place! Plus, with its close proximity to Morrin, your kids will have access to the brand-new K-12 school that just opened in January 2024, which is only 10 minutes away!