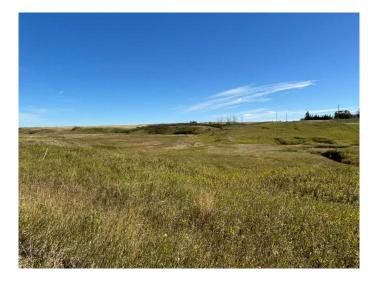

### \$129,000

0 Bedroom, 0.00 Bathroom, Land on 8.87 Acres

NONE, Rural Starland County, Alberta

Are you looking to escape the hustle and bustle of everyday life? Check out this incredible opportunity: 8.87 acres of land located in Starland County, with highway access to the property. West Michichi Creek runs through the land, providing water for your horses or a few hobby farm animals and partial fencing to help keep those animals safe. Essential services are nearby, making it convenient when you're ready to develop your forever home. We can help connect you with builders, mortgage brokers, and house packagesâ€"all in one place! Plus, with its close proximity to Morrin, your kids will have access to the brand-new K-12 school that just opened in January 2024, which is only 10 minutes away!