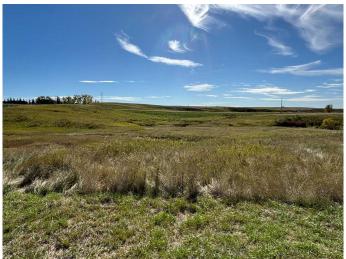

### \$129,000

0 Bedroom, 0.00 Bathroom, Land on 8.87 Acres

NONE, Rural Starland County, Alberta

Are you looking to escape the hustle and bustle of everyday life? Check out this incredible opportunity: 8.87 acres of land located in Starland County, with highway access to the property. West Michichi Creek runs through the land, providing water for your horses or a few hobby farm animals and partial fencing to help keep those animals safe. Essential services are nearby, making it convenient when you're ready to develop your forever home. We can help connect you with builders, mortgage brokers, and house packagesâ€"all in one place! Plus, with its close proximity to Morrin, your kids will have access to the brand-new K-12 school that just opened in January 2024, which is only 10 minutes away!