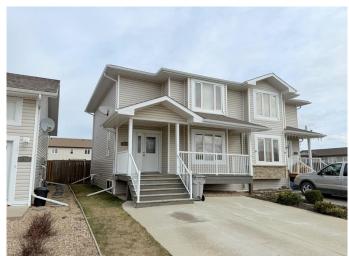

## \$249,000

2 Bedroom, 3.00 Bathroom, 1,415 sqft Residential on 0.08 Acres

Wainwright, Wainwright, Alberta

Welcome to this beautifully designed 1,415 sq. ft. half duplex, perfectly blending style and functionality. As you step inside, you're greeted by a large and practical front entryway with a coat closet, offering an open view of the inviting main living space. The spacious living room boasts a large south-facing window, filling the space with natural light and seamlessly connecting to the open-concept kitchen. The kitchen is a chef's dream with ample counter space, plenty of cabinetry, a pantry, and a powered island for added convenience. The dining area, with another large window overlooking the backyard, provides the perfect space for family meals. At the rear of the main floor, you'II find a 2-piece bathroom, a convenient boot/coat closet, and a laundry area tucked away for easy access. The main floor is beautifully finished with hardwood flooring throughout. Heading upstairs, you'II discover two generously sized bedrooms, each featuring a walk-in closet, a private 4-piece ensuite, and large windows for even more natural lightâ€"an ideal setup for comfort and privacy. The unfinished basement offers endless potential, already equipped with bathroom rough-ins, drywall, electrical wiring, and two windows for brightness and versatility. Outside, the backyard is fully equipped with a garden shed, a unistone pad, and a concrete parking pad that fits two vehicles. Additional features include an aluminum railing and a back deck, perfect for enjoying the outdoors. Located

#### **Exterior**

Exterior Features Rain Gutters

Lot Description Back Lane, Back Yard, Lawn, Rectangular Lot

Roof Asphalt Shingle

Construction Vinyl Siding

Foundation Poured Concrete