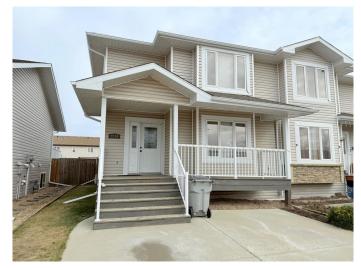

# \$249,000 - 2834 11 Avenue, Wainwright

MLS® #A2197617

## \$249,000

2 Bedroom, 3.00 Bathroom, 1,415 sqft Residential on 0.08 Acres

Wainwright, Wainwright, Alberta

Welcome to this beautifully designed 1,415 sq. ft. half duplex, perfectly blending style and functionality. As you step inside, you're greeted by a large and practical front entryway with a coat closet, offering an open view of the inviting main living space. The spacious living room boasts a large south-facing window, filling the space with natural light and seamlessly connecting to the open-concept kitchen. The kitchen is a chef's dream with ample counter space, plenty of cabinetry, a pantry, and a powered island for added convenience. The dining area, with another large window overlooking the backyard, provides the perfect space for family meals. At the rear of the main floor, you'II find a 2-piece bathroom, a convenient boot/coat closet, and a laundry area tucked away for easy access. The main floor is beautifully finished with hardwood flooring throughout. Heading upstairs, you'II discover two generously sized bedrooms, each featuring a walk-in closet, a private 4-piece ensuite, and large windows for even more natural lightâ€"an ideal setup for comfort and privacy. The unfinished basement offers endless potential, already equipped with bathroom rough-ins, drywall, electrical wiring, and two windows for brightness and versatility. Outside, the backyard is fully equipped with a garden shed, a unistone pad, and a concrete parking pad that fits two vehicles. Additional features include an aluminum railing and a back deck, perfect for enjoying the outdoors. Located

#### Built in 2008