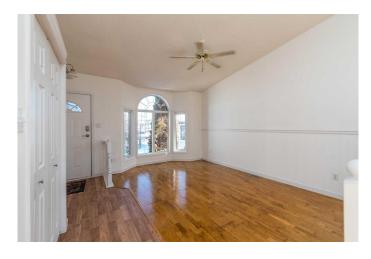

## \$349,000

5 Bedroom, 3.00 Bathroom, 1,190 sqft Residential on 0.16 Acres

Steele Heights, Lloydminster, Alberta

PRICE IMPROVEMENT!! This fresh home is just waiting for it's new family! This four level split features primary bedroom with 3 piece ensuite on the second floor. 2 more generous bedrooms and a four piece bathroom with jetted tub complete the 2nd level. The main floor offers an abundance of natural light and plenty of room for entertaining! The lower level offers another family room as well as laundry area, another bedroom and 4 piece bathroom and access to the garage. The basement has ANOTHER bedroom as well as den area and storage. This home has been freshly painted and floors re-coated.

#### Interior

Interior Features Ceiling Fan(s), Jetted Tub, See Remarks

Appliances Dishwasher, Garage Control(s), Oven-Built-In, Range Hood,

Refrigerator, Stove(s), Washer/Dryer

Heating Forced Air

Cooling None
Has Basement Yes