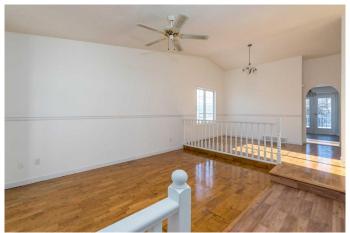

## \$349,000

5 Bedroom, 3.00 Bathroom, 1,190 sqft Residential on 0.16 Acres

Steele Heights, Lloydminster, Alberta

PRICE IMPROVEMENT!! This fresh home is just waiting for it's new family! This four level split features primary bedroom with 3 piece ensuite on the second floor. 2 more generous bedrooms and a four piece bathroom with jetted tub complete the 2nd level. The main floor offers an abundance of natural light and plenty of room for entertaining! The lower level offers another family room as well as laundry area, another bedroom and 4 piece bathroom and access to the garage. The basement has ANOTHER bedroom as well as den area and storage. This home has been freshly painted and floors re-coated.

#### Interior

Interior Features Ceiling Fan(s), Jetted Tub, See Remarks

Appliances Dishwasher, Garage Control(s), Oven-Built-In, Range Hood,

Refrigerator, Stove(s), Washer/Dryer

Heating Forced Air

Cooling None
Has Basement Yes