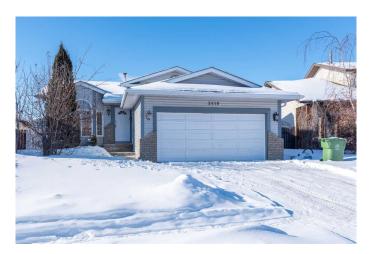

# \$349,000 - 2610 57a Avenue, Lloydminster

MLS® #A2197243

## \$349,000

5 Bedroom, 3.00 Bathroom, 1,190 sqft Residential on 0.16 Acres

Steele Heights, Lloydminster, Alberta

PRICE IMPROVEMENT!! This fresh home is just waiting for it's new family! This four level split features primary bedroom with 3 piece ensuite on the second floor. 2 more generous bedrooms and a four piece bathroom with jetted tub complete the 2nd level. The main floor offers an abundance of natural light and plenty of room for entertaining! The lower level offers another family room as well as laundry area, another bedroom and 4 piece bathroom and access to the garage. The basement has ANOTHER bedroom as well as den area and storage. This home has been freshly painted and floors re-coated.

#### **Exterior**

Exterior Features Other, Private Yard

Lot Description Back Yard, Fruit Trees/Shrub(s), Landscaped, Lawn, See Remarks

Roof Asphalt Shingle

Construction Vinyl Siding

Foundation Poured Concrete