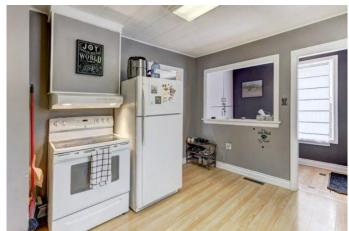

#### Interior

Interior Features High Ceilings

Appliances Dryer, Refrigerator, Range Hood, Stove(s), Washer, Window Coverings

Heating Forced Air, Natural Gas

Cooling None
Has Basement Yes

nao Bacoment 100

Basement Partial, Partially Finished