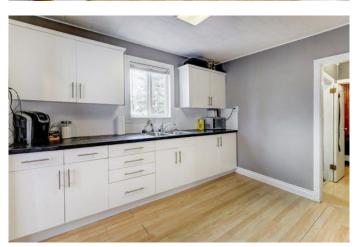

#### Interior

Interior Features High Ceilings

Appliances Dryer, Refrigerator, Range Hood, Stove(s), Washer, Window Coverings

Heating Forced Air, Natural Gas

Cooling None
Has Basement Yes

nao Bacoment 100

Basement Partial, Partially Finished