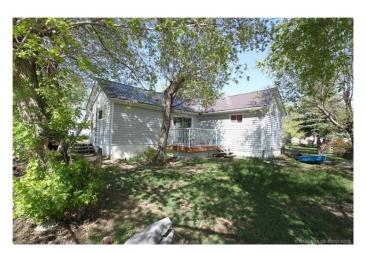

## \$210,000

2 Bedroom, 1.00 Bathroom, 736 sqft Residential on 0.24 Acres

Midland, Drumheller, Alberta

Looking for a starter home or to downsize?
Want to be close to the river & walking paths?
Need a huge yard for a garden or all your
toys? Look no further this place is cute, cozy
& located on a quiet, tree lined street in
popular lower Midland! Comes with a nice new
deck, firepit area, fenced dog run area in front,
loads of storage for RV's or other toys and a
place to hang your hat!Other great features
include:Front and rear Drive, no maintenance
tin roof single garage and 10x14 shed!Call
today and view this property! Buyers
WANTED!

#### **Exterior**

Exterior Features Garden, Private Yard

Lot Description Landscaped, Standard Shaped Lot

Roof Metal

Construction Concrete, See Remarks, Vinyl Siding

Foundation Block