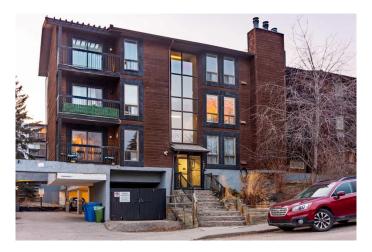

# \$248,000 - 302, 2611 15a Street Sw, Calgary

MLS® #A2197176

# \$248,000

2 Bedroom, 1.00 Bathroom, 770 sqft Residential on 0.00 Acres

Bankview, Calgary, Alberta

Welcome to this 2 bedroom, Bright spacious top floor open concept condo in the heart of Bankview. This condo unit has a new fridge and dishwasher and has been freshly painted. The master bedroom has a walk in closet. This unit has the convenience of in suite laundry. The sliding patio doors open into a large patio, where you can relax and enjoy barbequing anytime. The living room has a fireplace that adds character to this unit., perfect for mounting your tv or decorating with your personal touches. The location is close to downtown, shopping, parks, schools and restaurants. This condo is ready for you to move in.