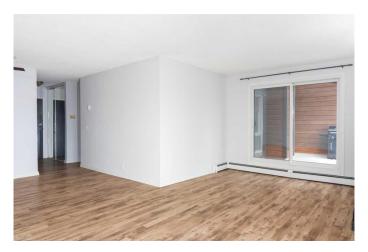

# \$248,000

2 Bedroom, 1.00 Bathroom, 770 sqft Residential on 0.00 Acres

Bankview, Calgary, Alberta

Welcome to this 2 bedroom, Bright spacious top floor open concept condo in the heart of Bankview. This condo unit has a new fridge and dishwasher and has been freshly painted. The master bedroom has a walk in closet. This unit has the convenience of in suite laundry. The sliding patio doors open into a large patio, where you can relax and enjoy barbequing anytime. The living room has a fireplace that adds character to this unit., perfect for mounting your tv or decorating with your personal touches. The location is close to downtown, shopping, parks, schools and restaurants. This condo is ready for you to move in.