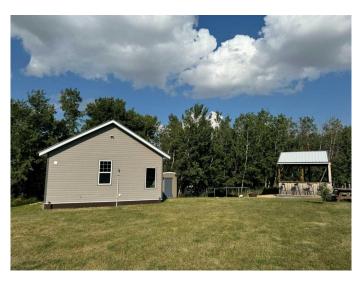

#### \$168,500

1 Bedroom, 1.00 Bathroom, 348 sqft Residential on 0.98 Acres

Sherman Park, Rural Camrose County, Alberta

Looking for the perfect escape from the hustle and bustle of city life? This charming lakeside retreat is just over an hour from both Edmonton and Red Deer and only 25 minutes from Camrose. Nestled on two spacious titled lots, this custom-built newer cottage offers year-round comfort with the ideal balance of peace, privacy, and convenience. Whether you're looking for a weekend getaway or a full-time retreat, this property has it all. Enjoy outdoor living with a spacious deck, a covered firepit area for cozy gatherings, and a handy storage shed. A true hidden gemâ€"perfect for quiet relaxation or making lasting memories with family and friends.

# Exterior

| Exterior Features | Private Yard, Fire Pit |
|-------------------|------------------------|
| Lot Description   | Private                |
| Roof              | Metal                  |
| Construction      | Wood Frame             |