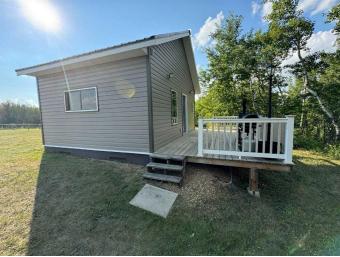

#### \$168,500

1 Bedroom, 1.00 Bathroom, 348 sqft Residential on 0.98 Acres

Sherman Park, Rural Camrose County, Alberta

Looking for the perfect escape from the hustle and bustle of city life? This charming lakeside retreat is just over an hour from both Edmonton and Red Deer and only 25 minutes from Camrose. Nestled on two spacious titled lots, this custom-built newer cottage offers year-round comfort with the ideal balance of peace, privacy, and convenience. Whether you're looking for a weekend getaway or a full-time retreat, this property has it all. Enjoy outdoor living with a spacious deck, a covered firepit area for cozy gatherings, and a handy storage shed. A true hidden gemâ€"perfect for quiet relaxation or making lasting memories with family and friends.

# Exterior

| Exterior Features | Private Yard, Fire Pit |
|-------------------|------------------------|
| Lot Description   | Private                |
| Roof              | Metal                  |
| Construction      | Wood Frame             |