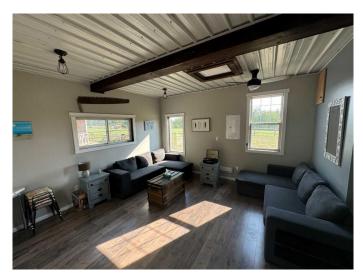

#### \$168,500

1 Bedroom, 1.00 Bathroom, 348 sqft Residential on 0.98 Acres

Sherman Park, Rural Camrose County, Alberta

Looking for the perfect escape from the hustle and bustle of city life? This charming lakeside retreat is just over an hour from both Edmonton and Red Deer and only 25 minutes from Camrose. Nestled on two spacious titled lots, this custom-built newer cottage offers year-round comfort with the ideal balance of peace, privacy, and convenience. Whether you're looking for a weekend getaway or a full-time retreat, this property has it all. Enjoy outdoor living with a spacious deck, a covered firepit area for cozy gatherings, and a handy storage shed. A true hidden gemâ€"perfect for quiet relaxation or making lasting memories with family and friends.

## Interior

| Interior Features | See Remarks |
|-------------------|-------------|
| Appliances        | See Remarks |
| Heating           | Baseboard   |
| Cooling           | None        |