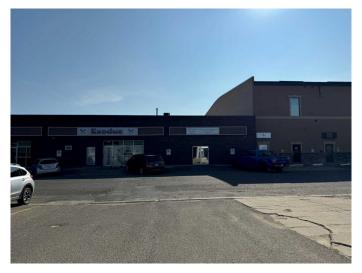

#### \$9

0 Bedroom, 0.00 Bathroom, Commercial on 0.65 Acres

Senator Buchanan, Lethbridge, Alberta

This well-maintained property features an open office and retail area in the front of the building, staff areas, and a large shop with mezzanine. The shop has new LED lights, one 14'x14' overhead door, and 16' ceilings, as well as five parking spots on the concrete pad in the rear of the property. With an excellent ratio of office to shop space, this unit is very flexible and can appeal to a

MLS® # A2197121

variety of different commercial uses.

Price \$9

Bathrooms 0.00

Acres 0.65

Type Commercial

Sub-Type Industrial

Status Active

## **Community Information**

Address 215-219, 215 12b Street N

Subdivision Senator Buchanan

City Lethbridge County Lethbridge

Province Alberta

Postal Code T1H 2K8