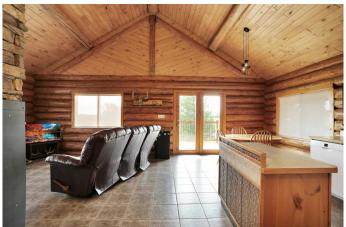

## \$395,000

1 Bedroom, 1.00 Bathroom, 1,115 sqft Residential on 0.48 Acres

Pelican Point\_CAMR, Pelican Point, Alberta

**BIG PRICE ADJUSTMENT!! LOG HOME** LIFESTYLE ON A NEW ICF UNFINISHED BASEMENT IN PELICAN POINT BY BUFFALO LAKE (a). 1991 - 1 bedroom, 1 bathroom, with open loft on a newly poured ICF basement, as currently the septic tank is in, the gas is to be hooked up to the furnace and water tank to be hooked up as well as the front deck will be finished on or before possession date. The basement will be unfinished, ready for you to make it your own... Less than a 10 min walk to the beach and boat launch. It is a beautiful 4 season cabin that has great value. Make this cottage your onw with great value. Pelican Point to Red Deer 1hr 10 mins - Pelican Point to Calgary 2.5 hrs -Pelican Point to Edmonton 1hr 45mins. Fresh water is Holding tank. Septic is Holding tank

### Interior

Interior Features Beamed Ceilings, Kitchen Island, Laminate Counters, Natural Woodwork

Appliances Dishwasher, Microwave, Refrigerator, Stove(s), Washer/Dryer

Heating Forced Air, Natural Gas

Cooling None
Has Basement Yes