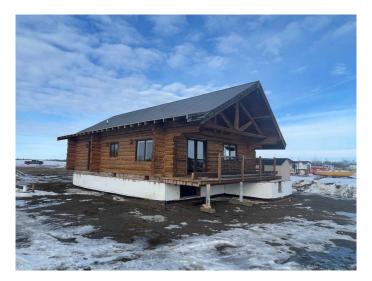

## \$395,000

1 Bedroom, 1.00 Bathroom, 1,115 sqft Residential on 0.48 Acres

Pelican Point\_CAMR, Pelican Point, Alberta

**BIG PRICE ADJUSTMENT!! LOG HOME** LIFESTYLE ON A NEW ICF UNFINISHED BASEMENT IN PELICAN POINT BY BUFFALO LAKE (a). 1991 - 1 bedroom, 1 bathroom, with open loft on a newly poured ICF basement, as currently the septic tank is in, the gas is to be hooked up to the furnace and water tank to be hooked up as well as the front deck will be finished on or before possession date. The basement will be unfinished, ready for you to make it your own... Less than a 10 min walk to the beach and boat launch. It is a beautiful 4 season cabin that has great value. Make this cottage your onw with great value. Pelican Point to Red Deer 1hr 10 mins - Pelican Point to Calgary 2.5 hrs -Pelican Point to Edmonton 1hr 45mins. Fresh water is Holding tank. Septic is Holding tank

#### **Exterior**

Exterior Features None

Lot Description Back Yard, Front Yard, Irregular Lot, Lake

Roof Metal Construction Log

Foundation ICF Block