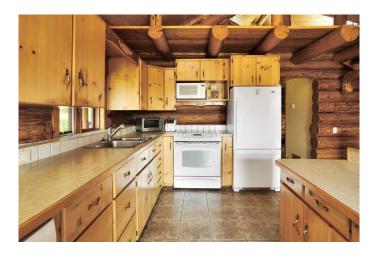

### Interior

Interior Features Beamed Ceilings, Kitchen Island, Laminate Counters, Natural Woodwork

Appliances Dishwasher, Microwave, Refrigerator, Stove(s), Washer/Dryer

Heating Forced Air, Natural Gas

Cooling None
Has Basement Yes