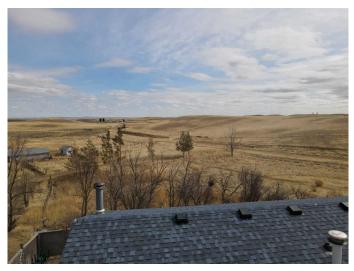

You'll find several outbuildings, perfect for accommodating your furry friends. The home has recently been updated with new siding and shingles, providing a fresh exterior. Inside, you have the exciting opportunity to redesign and customize the space to reflect your personal style. A spacious deck off the main entrance invites you to unwind after a long day, complete with patio doors that reveal picturesque views of the surrounding trees and pastures. The basement offers a walk-out design and includes a cozy wood-burning fireplace, perfect for chilly evenings. Located just minutes from the charming town of Milo and the scenic Lake McGregor, this property is ideal for recreational use or as your forever home. Don't miss the chance to explore this exceptional opportunityâ€"schedule your visit today!

### Exterior

| Exterior Features | Rain Gutters             |
|-------------------|--------------------------|
| Lot Description   | Treed, Pasture           |
| Roof              | Asphalt Shingle          |
| Construction      | Vinyl Siding, Wood Frame |