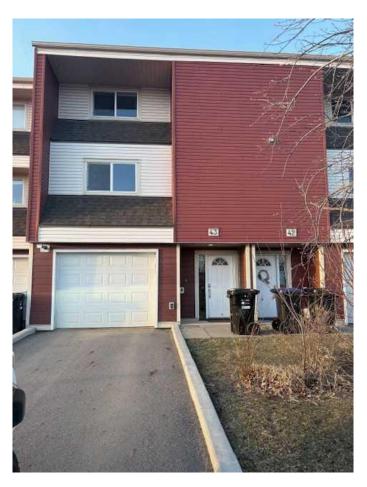

# \$230,000 - 43, 400 Silin Forest Road, Fort McMurray

MLS® #A2197014

## \$230,000

2 Bedroom, 2.00 Bathroom, 1,364 sqft Residential on 0.00 Acres

Thickwood, Fort McMurray, Alberta

This townhouse was built new in 2018 and is currently in show home condition. Walk in unpack your belongings and put your feet up. Absolutely nothing you need to do to make this place HOME. This townhome has three levels above ground and every inch of space is nicely appointed and ready to be enjoyed. This place really has to be seen to be appreciated. Call for your private showing today.

# **Community Information**

Address 43, 400 Silin Forest Road

Subdivision Thickwood

City Fort McMurray

County Wood Buffalo

Province Alberta
Postal Code T9H5C9