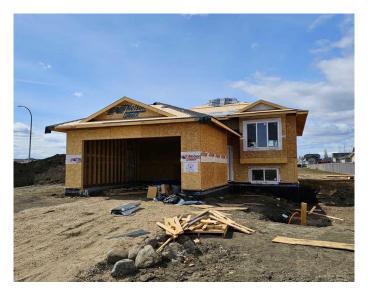

### \$469,900

3 Bedroom, 2.00 Bathroom, 1,250 sqft Residential on 0.13 Acres

NONE, Wembley, Alberta

Welcome to this stunning bi-level home in Wembley, currently under construction and set for completion in late summer 2025! This beautiful property features an attached garage and sits on a spacious lot with a large backyard. The wide frontage allows for an RV parking pad in the front, adding extra convenience.

The basement is an open canvas, ready for your personal touch to create additional living space. Located just 12 minutes west of Grande Prairie, this home offers the perfect balance of peaceful living with city convenience. Currently at the framing stage, buyers with an accepted offer with all conditions removed early in the process can choose select finishes from builder samples.

\*Please note: Interior photos are sample images of the same floor plan built in 2024.\*

Built in 2025