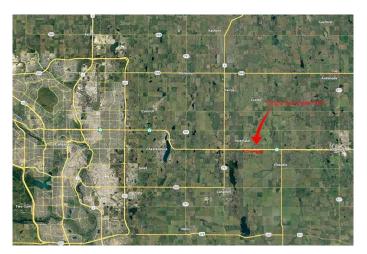

## \$2

0 Bedroom, 0.00 Bathroom, Land on 1.00 Acres

NONE, Rural Wheatland County, Alberta

Prime Industrial/Commercial Land for Lease. Secure a long-term lease in the New Origin Business Park at Dehavlin Airport and invest in a location designed for business success. This flat, industrial/commercial-zoned land offers exceptional highway exposure and easy access to Hwy 1, just 30 minutes from downtown Calgary.

With up to 5 acres available at rates as low as \$1.50 per sq. ft., this site provides flexible lot sizes tailored to your needs. Whether you're looking for a custom-built facility or a strategic hub for logistics and distribution, this prime location offers endless possibilities.