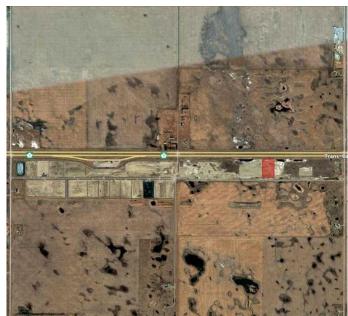

## \$2

0 Bedroom, 0.00 Bathroom, Land on 1.00 Acres

NONE, Rural Wheatland County, Alberta

Prime Industrial/Commercial Land for Lease. Secure a long-term lease in the New Origin Business Park at Dehavlin Airport and invest in a location designed for business success. This flat, industrial/commercial-zoned land offers exceptional highway exposure and easy access to Hwy 1, just 30 minutes from downtown Calgary.

## **Exterior**

Lot Description Cleared, Level, Open Lot