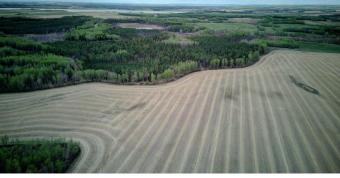

### \$300,000

0 Bedroom, 0.00 Bathroom, Agri-Business on 167.00 Acres

NONE, Rural Lac Ste. Anne County, Alberta

167 acres! Currently 40 acres in productive grain land and 127 acres treed/bush. Excellent hunting guarter that borders a 1/2 section of crown land with lakes to the West. Lots of wildlife trails! WMU 507. Treed acres could be fenced for livestock; property has natural water source in low lying areas. Access just off of TWP RD 590. South West of Roselea. Would also make a great home quarter; many trees for privacy, multiple building sites and great views! Land gently rolls to the south. Power poles at road. Close proximity to towns and services: Ideally situated 19 min from Mayerthorpe, 20 min from Barrhead and 1hr 30 min to Edmonton. Minutes from the Peavine/Lake Romeo public boat launch. Call to view today! Please do not enter land with out approved access. Access to property is signed.