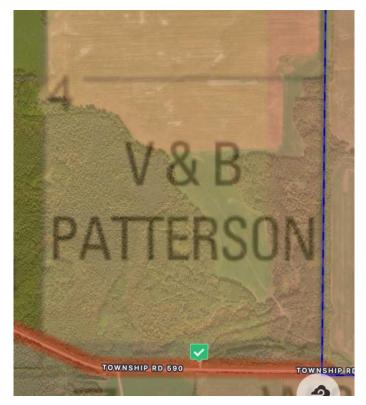

### \$300,000

0 Bedroom, 0.00 Bathroom, Agri-Business on 167.00 Acres

NONE, Rural Lac Ste. Anne County, Alberta

167 acres! Currently 40 acres in productive grain land and 127 acres treed/bush. Excellent hunting guarter that borders a 1/2 section of crown land with lakes to the West. Lots of wildlife trails! WMU 507. Treed acres could be fenced for livestock; property has natural water source in low lying areas. Access just off of TWP RD 590. South West of Roselea. Would also make a great home quarter; many trees for privacy, multiple building sites and great views! Land gently rolls to the south. Power poles at road. Close proximity to towns and services: Ideally situated 19 min from Mayerthorpe, 20 min from Barrhead and 1hr 30 min to Edmonton. Minutes from the Peavine/Lake Romeo public boat launch. Call to view today! Please do not enter land with out approved access. Access to property is signed.

#### **Community Information**

| Address     | Se-4-59-6-w5 590 Township  |
|-------------|----------------------------|
| Subdivision | NONE                       |
| City        | Rural Lac Ste. Anne County |
| County      | Lac Ste. Anne County       |
| Province    | Alberta                    |
| Postal Code | T0E 2A0                    |