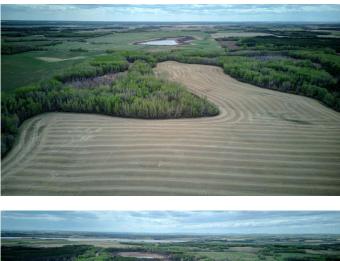

### \$300,000

0 Bedroom, 0.00 Bathroom, Agri-Business on 167.00 Acres

NONE, Rural Lac Ste. Anne County, Alberta

167 acres! Currently 40 acres in productive grain land and 127 acres treed/bush. Excellent hunting guarter that borders a 1/2 section of crown land with lakes to the West. Lots of wildlife trails! WMU 507. Treed acres could be fenced for livestock; property has natural water source in low lying areas. Access just off of TWP RD 590. South West of Roselea. Would also make a great home quarter; many trees for privacy, multiple building sites and great views! Land gently rolls to the south. Power poles at road. Close proximity to towns and services: Ideally situated 19 min from Mayerthorpe, 20 min from Barrhead and 1hr 30 min to Edmonton. Minutes from the Peavine/Lake Romeo public boat launch. Call to view today! Please do not enter land with out approved access. Access to property is signed.