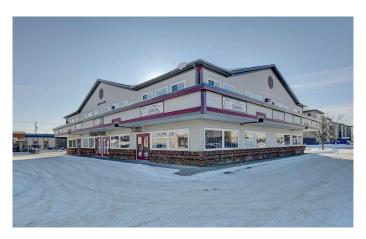

# \$224,900 - 101, 9856 97 Avenue, Grande Prairie

MLS® #A2196164

### \$224,900

0 Bedroom, 0.00 Bathroom, Commercial on 0.00 Acres

Central Business District., Grande Prairie, Alberta

Own Your Future in This Stylish Commercial Condo! Immediate possession available! Step into a bright, contemporary 2-storey corner unit in the sought-after Station 2000. This meticulously maintained space offers a flexible layout, perfect for your growing business. Featuring 5 private offices (easily expandable to 7+ workstations), fresh paint, and updated lighting, you'll find a professional and inviting atmosphere. The main level boasts a welcoming reception area, kitchenette, 2 offices and ample storage, while the upper level showcases stunning hardwood floors, expansive windows, and 3 offices including a huge versatile 13x22ft office suite with built-in desk and cabinets. Enjoy the convenience of worry-free ownership with condo fees covering all exterior maintenance, snow removal, and more. Stop paying rent and invest in your business's success today!