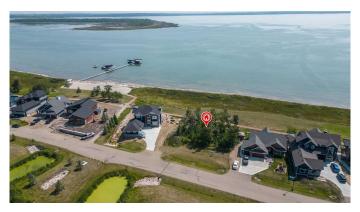

## \$350,000

0 Bedroom, 0.00 Bathroom, Land on 0.20 Acres

Pelican View Estates, Rural Camrose County, Alberta

LAKEFRONT LOT at Pelican View Estates, located on the North Shore of beautiful Buffalo Lake. Lakefront lot's are few and far between so be sure to capture this amazing opportunity. This is a south facing LAKEFRONT lot with breathtaking views of the lake, with a Boat slip in the communal dock included in the sale. Pelican View Estates is a prestigious lake community with stunning residential development, walking trails, large sandy beaches and numerous community events to be enjoyed with family and friends throughout the year. Fully serviced with pavement right to your front door. Located just 10 minutes east of Bashaw, and Under 2.5 hours from both Calgary and Edmonton. Come and claim your piece of paradise!

# **Community Information**

Address 153, 20419 412 Township

Subdivision Pelican View Estates

City Rural Camrose County

County Camrose County

Province Alberta

Postal Code T0B 0H0

#### **Amenities**

Is Waterfront Yes

Waterfront Beach Access, Lake, Waterfront