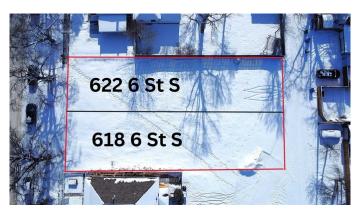

# \$179,000 - 622 6 Street S, Lethbridge

MLS® #A2196093

#### \$179,000

0 Bedroom, 0.00 Bathroom, Land on 0.14 Acres

London Road, Lethbridge, Alberta

Discover this spacious lot in the well-established London Road neighborhood. Situated just moments from the downtown core, this sought-after location is within walking distance of shops, restaurants, parks, and more. Donâ€<sup>™</sup>t miss the opportunity to invest in a thriving community. Buy now and build when you're ready!

## **Community Information**

| Address     | 622 6 Street S |
|-------------|----------------|
| Subdivision | London Road    |
| City        | Lethbridge     |
| County      | Lethbridge     |
| Province    | Alberta        |
| Postal Code | T1J 2E3        |