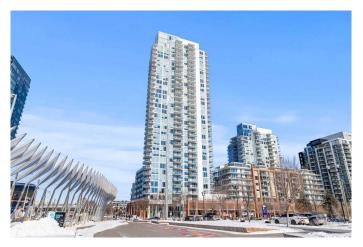

## \$505,000

2 Bedroom, 2.00 Bathroom, 1,122 sqft Residential on 0.00 Acres

Downtown East Village, Calgary, Alberta

Stunning 2-bed, 2-bath corner unit in prestigious Evolution tower offers breathtaking north-facing views of the Bow River from the 21st floor. This bright 1,122 sq ft residence features an expansive patio perfect for outdoor living and entertaining. The modern interior showcases granite countertops, laminate flooring throughout, and in-suite laundry. Located in vibrant East Village, enjoy immediate access to riverside pathways, dog parks, shopping, and diverse dining options. Building amenities include concierge service, state-of-the-art fitness center, sauna, steam room, secure underground parking, and visitor parking.

Built in 2016