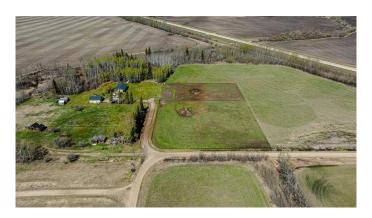

## \$90,000

0 Bedroom, 0.00 Bathroom, Land on 8.40 Acres

NONE, Rural Grande Prairie No. 1, County of, Alberta

Here is 8.4 Acres of opportunity that awaits for the next land investor. Located along HWY 43 just west of Beaverlodge. Zoned AG. Opportunity awaits for a new acreage development or develop as your see fit.

#### **Essential Information**

MLS® # A2195955 Price \$90,000

Bathrooms 0.00 Acres 8.40 Type Land

Sub-Type Residential Land

Status Active

# **Community Information**

Address 723008 Hwy 43

Subdivision NONE

City Rural Grande Prairie No. 1, County of

County Grande Prairie No. 1, County of

Province Alberta
Postal Code T0H 0C0