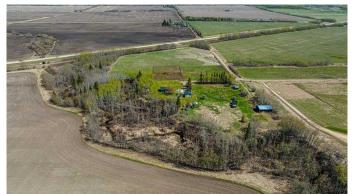

## \$90,000

0 Bedroom, 0.00 Bathroom, Land on 8.40 Acres

NONE, Rural Grande Prairie No. 1, County of, Alberta

Here is 8.4 Acres of opportunity that awaits for the next land investor. Located along HWY 43 just west of Beaverlodge. Zoned AG. Opportunity awaits for a new acreage development or develop as your see fit.

#### **Essential Information**

MLS® # A2195955 Price \$90,000

Bathrooms 0.00 Acres 8.40 Type Land

Sub-Type Residential Land

Status Active

# **Community Information**

Address 723008 Hwy 43

Subdivision NONE

City Rural Grande Prairie No. 1, County of

County Grande Prairie No. 1, County of

Province Alberta
Postal Code T0H 0C0