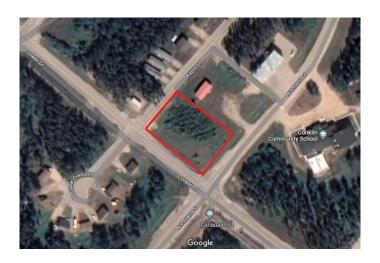

# 261 Northland Drive PRIME COMMERCIAL REAL ESTATE LOT IN THE HEART OF CONKLIN

Don't miss out on this golden opportunity to secure a highly desirable empty lot in one of Conklin's prime locations. This perfectly situated commercial real estate offering is located in the heart of Conklin, surrounded by multiple Oil and Gas operations, work camps, and neighbourhood.

#### Key features;

• 0.64 Acres of prime land • Excellent proximity to a well-equipped recreation center that includes a gym, community hall, hockey arena, classrooms, maintenance garage, nurses office, daycare, and administration.

• This lot represents one of four commercially zoned sites in the area that is ready for immediate development.

This vacant lot offers a multitude of investment possibilities, making it an ideal location for various commercial ventures. The community of Conklin provides a stable economic climate, attracting the keen eyed investors, and entrepreneurs alike.

# **Community Information**

Address 261 Northland Drive Rr

Subdivision Conklin City Conklin

County Wood Buffalo

Province Alberta
Postal Code T0P 1H1