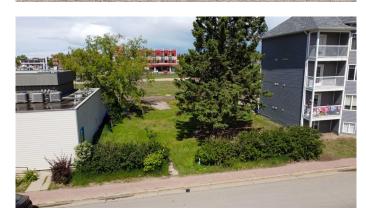

## \$159,900

0 Bedroom, 0.00 Bathroom, Land on 0.15 Acres

Central Business District., Grande Prairie, Alberta

VACANT 66' x 100' lot located on 100th Ave in Grande Prairie's downtown core! Zoned Central Commercial (CC) this property allows for a WIDE VARIETY of commercial, residential institutional, cultural and related land uses. This flexibility is a valuable asset for any real estate investment. The city centre is the perfect niche for locally owned and operated businesses with great exposure. This could be the perfect place to build a thriving business. OR a great spot to invest in a small multi-unit condo/retail complex. (Building plans are available for serious inquiries). For residents, living downtown often just makes sense! It means convenience with quick, easy access to every service imaginable including retail, grocery, financial services and so much more. Whatever your dream, the possibilities are endless! ACT NOW to secure your piece of downtown G.P.'s promising future! CLICK THE MULTI-MEDIA LINK FOR MORE INFO.

## **Exterior**

Lot Description City Lot, Cleared, Few Trees