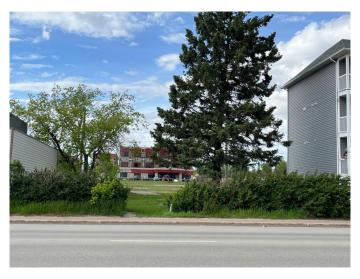

## \$159,900

0 Bedroom, 0.00 Bathroom, Land on 0.15 Acres

Central Business District., Grande Prairie, Alberta

VACANT 66' x 100' lot located on 100th Ave in Grande Prairie's downtown core! Zoned Central Commercial (CC) this property allows for a WIDE VARIETY of commercial, residential institutional, cultural and related land uses. This flexibility is a valuable asset for any real estate investment. The city centre is the perfect niche for locally owned and operated businesses with great exposure. This could be the perfect place to build a thriving business. OR a great spot to invest in a small multi-unit condo/retail complex. (Building plans are available for serious inquiries). For residents, living downtown often just makes sense! It means convenience with quick, easy access to every service imaginable including retail, grocery, financial services and so much more. Whatever your dream, the possibilities are endless! ACT NOW to secure your piece of downtown G.P.'s promising future! CLICK THE MULTI-MEDIA LINK FOR MORE INFO.

## **Exterior**

Lot Description City Lot, Cleared, Few Trees