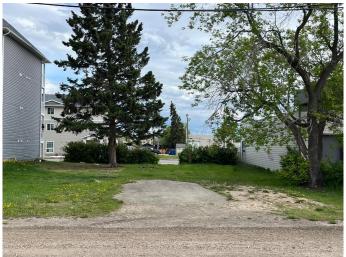

## \$159,900

0 Bedroom, 0.00 Bathroom, Land on 0.15 Acres

Central Business District., Grande Prairie, Alberta

VACANT 66' x 100' lot located on 100th Ave in Grande Prairie's downtown core! Zoned Central Commercial (CC) this property allows for a WIDE VARIETY of commercial, residential institutional, cultural and related land uses. This flexibility is a valuable asset for any real estate investment. The city centre is the perfect niche for locally owned and operated businesses with great exposure. This could be the perfect place to build a thriving business. OR a great spot to invest in a small multi-unit condo/retail complex. (Building plans are available for serious inquiries). For residents, living downtown often just makes sense! It means convenience with quick, easy access to every service imaginable including retail, grocery, financial services and so much more. Whatever your dream, the possibilities are endless! ACT NOW to secure your piece of downtown G.P.'s promising future! CLICK THE MULTI-MEDIA LINK FOR MORE INFO.

## **Exterior**

Lot Description City Lot, Cleared, Few Trees