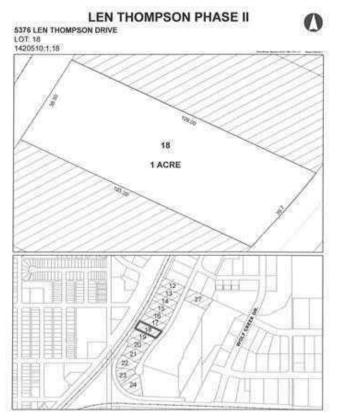

# \$225,000 - 5376 Len Thompson Drive, Lacombe

MLS® #A2195899

#### \$225,000

0 Bedroom, 0.00 Bathroom, Land on 1.00 Acres

Wolf Creek Industrial Park, Lacombe, Alberta

15 Acre industrial park in the heart of Lacombe. Easy access to Highway 2, 2A and 12. Great location across from the new Public Works shop and yard site. On pavement. Great visibility from highway 2A. Zoned light industrial and there is potential for commercial / retail uses as well. Shovel ready with street lights and services to lot. Lots are 1 to 1.5 acres but could easily be amalgamated for larger parcel needs.

## **Community Information**

Address 5376 Len Thompson Drive

Subdivision Wolf Creek Industrial Park

City Lacombe
County Lacombe
Province Alberta
Postal Code T4L 2H3

#### **Additional Information**

Date Listed February 19th, 2025

Days on Market 203 Zoning I1