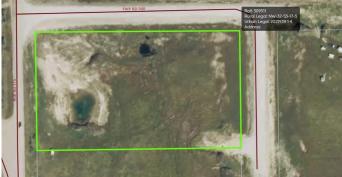

## \$124,500

0 Bedroom, 0.00 Bathroom, Land on 3.81 Acres

NONE, Rural Yellowhead County, Alberta

Just 3.5 km from town, in a desirable area of acreages, you will find this 3.81-acre lot that is ready for your building plans. The Country Residential zoning in this subdivision allows for both stick-built homes and modular homes, and there are no registered restrictive covenants imposing architectural controls regarding building types, minimum square footage, or exterior finishes. This lot has power access along the west property line, and a natural gas line runs through the property, making it convenient to access services. Small water source on property. It is located at the corner of Range Road 175 and Township Road 540, with access off Township Road 540. Enjoy country living while being close to all the amenities of town.

Lot Description Rectangular Lot, Gentle Sloping