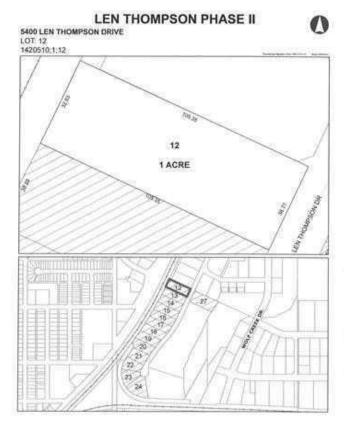

### \$225,000

0 Bedroom, 0.00 Bathroom, Land on 1.00 Acres

Wolf Creek Industrial Park, Lacombe, Alberta

15 Acre industrial park in the heart of Lacombe. Easy access to Highway 2, 2A and 12. Great location across from the new Public Works shop and yard site. On pavement. Great visibility from highway 2A. Zoned light industrial and there is potential for commercial / retail uses as well. Shovel ready with street lights and services to lot. Lots are 1 to 1.5 acres but could easily be amalgamated for larger parcel needs.

1.00

Type

Land

Sub-Type

**Industrial Land** 

**Status** 

Active

### **Community Information**

Address

5400 Len Thompson Drive

Subdivision

Wolf Creek Industrial Park

City

Lacombe

County