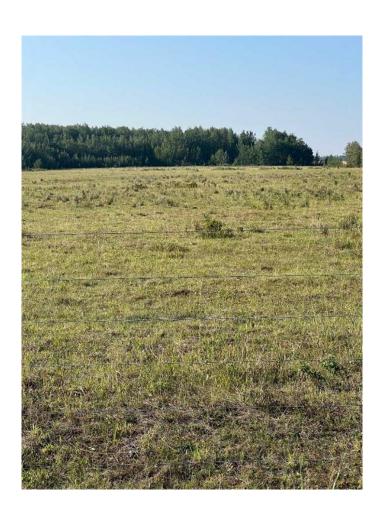

#### \$380,000

0 Bedroom, 0.00 Bathroom, Land on 158.02 Acres

NONE, Hythe, Alberta

Quarter section in the Hythe /Valhalla area on pavement, good fences and dugout. Current use is pasture, with some work it could be put into grain, hay or fescue production. There is surface lease revenue and it's on pavement. Call a Realtor® for details and information.