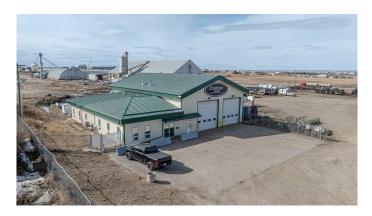

#### \$1,699,000

0 Bedroom, 0.00 Bathroom, Commercial on 3.68 Acres

Highway 43 East Industrial Park, Rural Grande Prairie No. 1, County of, Alberta

Discover this unique medium-sized industrial facility, sprawling across 3.68 acres with full city services, located in Grande Prairie County, AB. This property expertly balances a 4000 sq. ft. shop, a modern 2190 sq. ft. office area, and an expansive yard space, making it an exceptional find for businesses seeking a blend of functionality and convenience.

The shop features two 80â€<sup>™</sup> drive-thru bays, four 16â€<sup>™</sup> overhead doors, a bathroom, a parts/storage cage, a mezzanine for extra storage, a compressor, and pressure washing equipment. It is well-equipped with radiant tube heating and boasts over 18â€<sup>™</sup> ceiling heights in the bays.

The adjacent office area, recently built, includes a reception, five offices, a large boardroom, a kitchen area, storage room, and two bathrooms. Itâ€<sup>™</sup>s modern, clean, air-conditioned, and offers direct access to the shop. Full security system provides piece of mind for your assets.

The yard, a key asset, is fully fenced and graveled. Its thoughtful layout allows for excellent functionality, providing ample space for a good turning radius, additional shed building for equipment storage and a powered/FOB activated gate. The