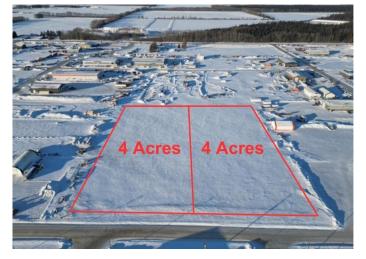

### \$450,000

0 Bedroom, 0.00 Bathroom, Land on 7.97 Acres

NONE, La Crete, Alberta

Huge 8 Acre commercial lot available located directly south of the Rona yard in La Crete. Lot has 2 sets of services, and will be sold in 2-4 acre parcels. Competitively priced at only \$112 500/Acre. Build to suit options available.