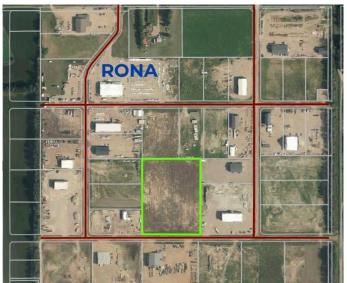

### \$450,000

0 Bedroom, 0.00 Bathroom, Land on 7.97 Acres

NONE, La Crete, Alberta

Huge 8 Acre commercial lot available located directly south of the Rona yard in La Crete. Lot has 2 sets of services, and will be sold in 2-4 acre parcels. Competitively priced at only \$112 500/Acre. Build to suit options available.

# **Community Information**

Address 9402 102 Ave

Subdivision NONE

City La Crete

County Mackenzie County

Province Alberta
Postal Code T0H2H0

Date Listed February 19th, 2025

Days on Market 158
Zoning LC-HI