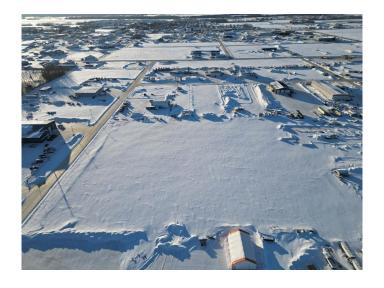

### \$450,000

0 Bedroom, 0.00 Bathroom, Land on 7.97 Acres

NONE, La Crete, Alberta

Huge 8 Acre commercial lot available located directly south of the Rona yard in La Crete. Lot has 2 sets of services, and will be sold in 2-4 acre parcels. Competitively priced at only \$112 500/Acre. Build to suit options available.