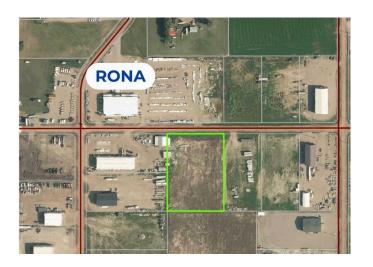

# \$395,000

0 Bedroom, 0.00 Bathroom, Land on 3.48 Acres

NONE, La Crete, Alberta

Huge 3.48 Acre commercial lot located directly south of the Rona yard in La Crete.

Competitively priced at 395K for the parcel, this lot is at a great location and comes fully serviced. Build to suit options available.