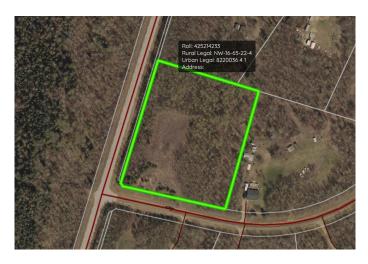

# \$89,500 - 1 652051 Range Road 224, Rural Athabasca County

MLS® #A2195429

#### \$89,500

0 Bedroom, 0.00 Bathroom, Land on 3.81 Acres

Century Estates\_CATH, Rural Athabasca County, Alberta

Desirable location only a few minutes south of Athabasca with 3.18 acres. Lot is heavily treed and hilly with excellent drainage. Yard site has been recently cleared and is ready for development. Zoned Country Residential with no restrictive covenants to limit your development options. Close proximity to over 1400 acres of crown land. Fibre internet, natural gas and power run along the property line.

#### **Community Information**

| Address     | 1 652051 Range Road 224 |
|-------------|-------------------------|
| Subdivision | Century Estates_CATH    |
| City        | Rural Athabasca County  |
| County      | Athabasca County        |
| Province    | Alberta                 |
| Postal Code | T9S 1P6                 |