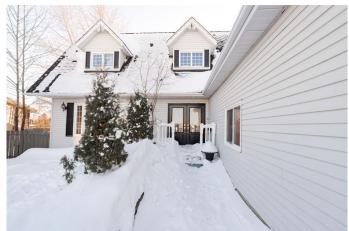

A Cape Cod-style home is a rare find, making this property one of the most distinctive on the street. It sits proudly on a large pie-shaped lot with a front driveway leading to a 22x24 attached garage. The timeless black-and-white exterior enhances its curb appeal, while the fully fenced yard includes a large storage shed designed to match the home's aesthetic.

### **Exterior**

Exterior Features Storage

Lot Description Back Yard, Pie Shaped Lot, Landscaped, No Neighbours Behind

Roof Asphalt Shingle

Construction Vinyl Siding

Foundation Wood