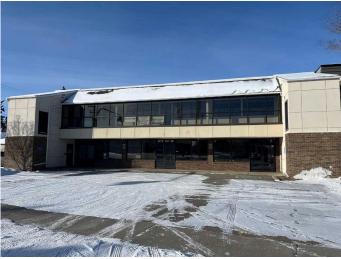

# \$2,600,000 - 617 1 Street Sw, High River

MLS® #A2195384

#### \$2,600,000

0 Bedroom, 0.00 Bathroom, Commercial on 0.19 Acres

Downtown High River, High River, Alberta

8.54% return on this well built and meticulously maintained building. It has an excellent government tenant and a choice location in High River. The building is two storeys, fully air conditioned, and the roof, HVAC and all aspects of this building are in excellent condition. There is paved onsite parking plus abundant free street parking, and the property is across from a park in a prime downtown High River location.