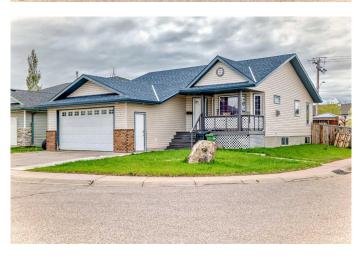

# \$600,000 - 1 Madison Court, Strathmore

MLS® #A2195166

## \$600,000

5 Bedroom, 3.00 Bathroom, 1,283 sqft Residential on 0.14 Acres

Maplewood., Strathmore, Alberta

NEW ROOF, SIDING, EAVESTROUGH. AIR CONDITIONED. Great Corner Lot. Lots of Off-Street Parking. Cul-de-sac Location. Property is Expansive Not Expensive. Potential Plus. Central Air Conditioned.5 Bedrooms. 3 Bathrooms. 2 Laundry Areas Up/Dow. Fully Developed. Fenced Yard. Pet Friendly. Hot Tub. Cement Pad in Backyard. Great for Basketball. Upper Deck 20 x 9. Lower Deck 28x18. Gas hook-up for the Barbeque. Covered Porch 16X5. Enjoy the Outdoor Space. South Backyard. Great Home for 2 families. Come See.

### **Exterior**

Exterior Features Private Yard

Lot Description Back Yard, Corner Lot, Cul-De-Sac, Front Yard, Landscaped, Level, Low

Maintenance Landscape

Roof Asphalt Shingle

Construction Vinyl Siding

Foundation Poured Concrete