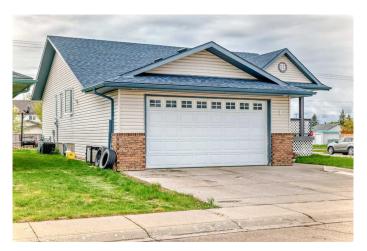

# \$600,000 - 1 Madison Court, Strathmore

MLS® #A2195166

## \$600,000

5 Bedroom, 3.00 Bathroom, 1,283 sqft Residential on 0.14 Acres

Maplewood., Strathmore, Alberta

NEW ROOF, SIDING, EAVESTROUGH. AIR CONDITIONED. Great Corner Lot. Lots of Off-Street Parking. Cul-de-sac Location. Property is Expansive Not Expensive. Potential Plus. Central Air Conditioned.5 Bedrooms. 3 Bathrooms. 2 Laundry Areas Up/Dow. Fully Developed. Fenced Yard. Pet Friendly. Hot Tub. Cement Pad in Backyard. Great for Basketball. Upper Deck 20 x 9. Lower Deck 28x18. Gas hook-up for the Barbeque. Covered Porch 16X5. Enjoy the Outdoor Space. South Backyard. Great Home for 2 families. Come See.

### **Exterior**

Exterior Features Private Yard

Lot Description Back Yard, Corner Lot, Cul-De-Sac, Front Yard, Landscaped, Level, Low

Maintenance Landscape

Roof Asphalt Shingle

Construction Vinyl Siding

Foundation Poured Concrete