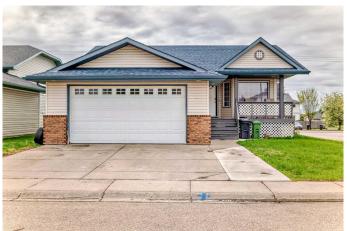

# \$600,000 - 1 Madison Court, Strathmore

MLS® #A2195166

## \$600,000

5 Bedroom, 3.00 Bathroom, 1,283 sqft Residential on 0.14 Acres

Maplewood., Strathmore, Alberta

NEW ROOF, SIDING, EAVESTROUGH. AIR CONDITIONED. Great Corner Lot. Lots of Off-Street Parking. Cul-de-sac Location. Property is Expansive Not Expensive. Potential Plus. Central Air Conditioned.5 Bedrooms. 3 Bathrooms. 2 Laundry Areas Up/Dow. Fully Developed. Fenced Yard. Pet Friendly. Hot Tub. Cement Pad in Backyard. Great for Basketball. Upper Deck 20 x 9. Lower Deck 28x18. Gas hook-up for the Barbeque. Covered Porch 16X5. Enjoy the Outdoor Space. South Backyard. Great Home for 2 families. Come See.

### **Exterior**

Exterior Features Private Yard

Lot Description Back Yard, Corner Lot, Cul-De-Sac, Front Yard, Landscaped, Level, Low

Maintenance Landscape

Roof Asphalt Shingle

Construction Vinyl Siding

Foundation Poured Concrete