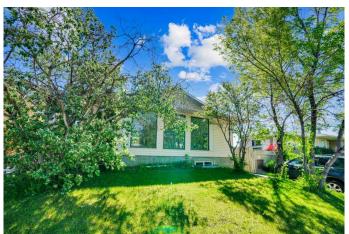

### \$674,900

6 Bedroom, 3.00 Bathroom, 1,381 sqft Residential on 0.12 Acres

Whitehorn, Calgary, Alberta

Located in the Extremely desirable community of WHITEHORN. This renovated Bungalow, with open concept, is ready for a new family. New Kitchen, with upgraded cabinets and Quartz countertops and stainless steel appliances. Freshly paint and new Flooring throughout the house. New Tubs, New plumbing and New Decora switches. 3 bedrooms on the main floor, including a large Primary bedroom with a 2 pc, the Lower level offers side entrance, and is completed with a suite (illegal) offering 3 additional bedrooms. Walking distance to school, shopiing and transporation. Oversized Detached Double Garage and Back Ally.

#### **Exterior**

Exterior Features Playground

Lot Description Back Lane, Back Yard, Landscaped, Rectangular Lot

Roof Asphalt Shingle

Construction Vinyl Siding, Wood Frame

Foundation Poured Concrete