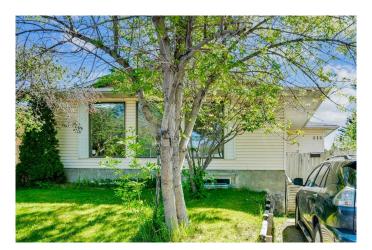

### \$674,900

6 Bedroom, 3.00 Bathroom, 1,381 sqft Residential on 0.12 Acres

Whitehorn, Calgary, Alberta

Located in the Extremely desirable community of WHITEHORN. This renovated Bungalow, with open concept, is ready for a new family. New Kitchen, with upgraded cabinets and Quartz countertops and stainless steel appliances. Freshly paint and new Flooring throughout the house. New Tubs, New plumbing and New Decora switches. 3 bedrooms on the main floor, including a large Primary bedroom with a 2 pc, the Lower level offers side entrance, and is completed with a suite (illegal) offering 3 additional bedrooms. Walking distance to school, shopiing and transporation. Oversized Detached Double Garage and Back Ally.

Year Built 1975

Type Residential

Sub-Type Detached

Style Bungalow

Status Active

#### **Exterior**

Exterior Features Playground

Lot Description Back Lane, Back Yard, Landscaped, Rectangular Lot

Roof Asphalt Shingle

Construction Vinyl Siding, Wood Frame

Foundation Poured Concrete