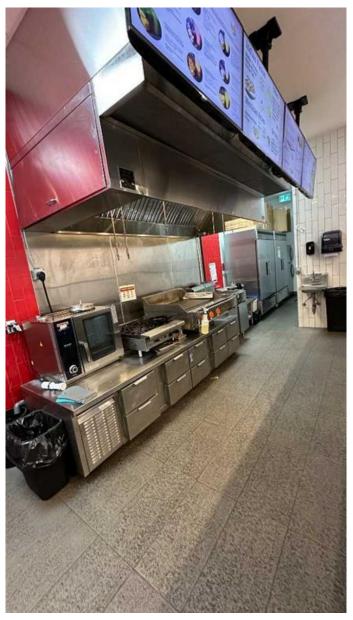

#### \$99,100

0 Bedroom, 0.00 Bathroom, Commercial on 0.00 Acres

East Chestermere, Chestermere, Alberta

Back on market as approval for a certain restaurant was not authorized by the owners. The uses which can get approved are: Mexican, Greek, Sandwich, Italian, Smoothies. Here's a rare opportunity to open your fast-food restaurant in Chestermere. This business sale comes with all appliances, equipment, furniture, and supplies. Thereâ€<sup>™</sup>s no need to take over an existing franchiseâ€"start fresh with your concept. The fully equipped commercial kitchen ensures efficient operations, while low rent and easy management make this a fantastic, profitable opportunity you won't want to miss! NO PIZZA or INDIAN RESTAURANT (will not get approved)