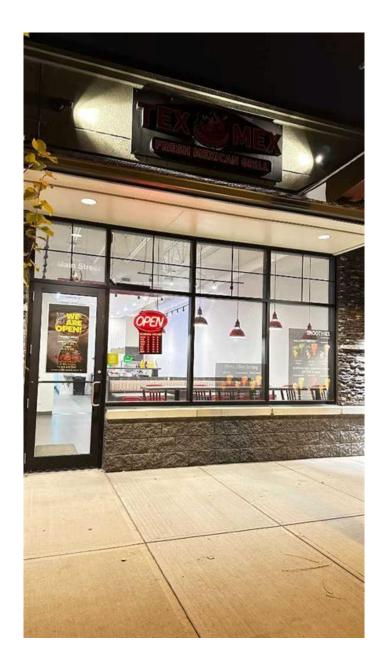

#### \$99,100

0 Bedroom, 0.00 Bathroom, Commercial on 0.00 Acres

East Chestermere, Chestermere, Alberta

Back on market as approval for a certain restaurant was not authorized by the owners. The uses which can get approved are: Mexican, Greek, Sandwich, Italian, Smoothies. Here's a rare opportunity to open your fast-food restaurant in Chestermere. This business sale comes with all appliances, equipment, furniture, and supplies. Thereâ€<sup>™</sup>s no need to take over an existing franchiseâ€"start fresh with your concept. The fully equipped commercial kitchen ensures efficient operations, while low rent and easy management make this a fantastic, profitable opportunity you won't want to miss! NO PIZZA or INDIAN RESTAURANT (will not get approved)