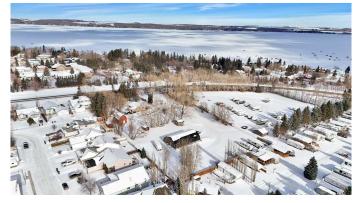

#### \$1,600,000

0 Bedroom, 0.00 Bathroom, Land on 2.46 Acres

NONE, Sylvan Lake, Alberta

Perfectly located off of Lakeshore Drive - 2.46 acres of DEVELOPMENT LAND! The purpose of the Future Designation zoning is to reserve land for future subdivision. There is currently an older home and large quonset on the property. This is an ideal location for a future residential development.

#### **Community Information**

| Address     | 5801 Lakeshore Drive |
|-------------|----------------------|
| Subdivision | NONE                 |
| City        | Sylvan Lake          |
| County      | Red Deer County      |
| Province    | Alberta              |
| Postal Code | T4S 1T9              |