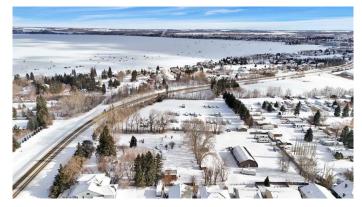

#### \$1,600,000

0 Bedroom, 0.00 Bathroom, Land on 2.46 Acres

NONE, Sylvan Lake, Alberta

Perfectly located off of Lakeshore Drive - 2.46 acres of DEVELOPMENT LAND! The purpose of the Future Designation zoning is to reserve land for future subdivision. There is currently an older home and large quonset on the property. This is an ideal location for a future residential development.

#### **Community Information**

| Address     | 5801 Lakeshore Drive |
|-------------|----------------------|
| Subdivision | NONE                 |
| City        | Sylvan Lake          |
| County      | Red Deer County      |
| Province    | Alberta              |
| Postal Code | T4S 1T9              |