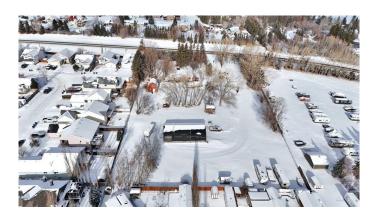

#### \$1,600,000

0 Bedroom, 0.00 Bathroom, Land on 2.46 Acres

NONE, Sylvan Lake, Alberta

Perfectly located off of Lakeshore Drive - 2.46 acres of DEVELOPMENT LAND! The purpose of the Future Designation zoning is to reserve land for future subdivision. There is currently an older home and large quonset on the property. This is an ideal location for a future residential development.

#### Exterior

Lot Description Level, See Remarks

**Additional Information** 

| Date Listed    | February 14th, 2025 |
|----------------|---------------------|
| Days on Market | 75                  |
| Zoning         | FD                  |