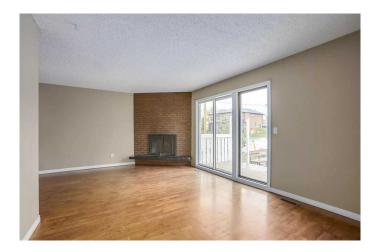

## \$555,000

5 Bedroom, 2.00 Bathroom, 1,140 sqft Residential on 0.07 Acres

Tuxedo Park, Calgary, Alberta

Located across from Tuxedo Park and an expansive green space, this 1/2 duplex offers 2 fully rented legal suites. Upstairs is a self contained unit with 3 bedrooms, 1 full bathroom and laundry. The principal areas of the main floor are well sized including a family sized kitchen, adjacent dining room and large living room with wood burning fireplace. The lower legal suite is also private and self contained with large principal rooms, 2 bedrooms + den/storage, full bathroom and full sized laundry. This property is in an ideal location, with easy access to centre street and 4th street, downtown, the airport and a multitude of amenities, shops and services. Most photos provided are from before tenants resided in the home. Current rents are \$1550 up and \$1250 down.

### Interior

Interior Features Storage

**Appliances** Dishwasher, Dryer, Refrigerator, Stove(s), Washer

Heating Forced Air

Cooling None Fireplace Yes 1

# of Fireplaces

**Fireplaces Wood Burning** 

Has Basement Yes

**Basement** Finished, Full, Suite