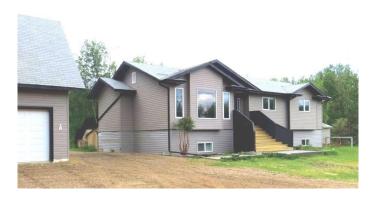

#### \$587,000

5 Bedroom, 3.00 Bathroom, 3,219 sqft Residential on 3.66 Acres

Lakeview Estate\_LLBC, Lac La Biche County, Alberta

Welcome to Lakeview Estates located east of Lac La Biche! This home has 1684 Sq Ft of living space upstairs and another 1535 sq. ft. downstairs! This 5 bedroom 3 bathroom home would work well for a family, and could be made in to 2 separate living spaces. floor has a kitchen, living room, bathroom(s), laundry area, and bedrooms. The home and 3 car garage sit on 3.6 acre fully serviced lot walking distance to the Lac La Biche Golf Course and Sir Winston Churchill Park. You will find a spacious open concept living/dining kitchen that is perfect for entertaining. In warmer seasons head out the patio doors onto the large 2 tiered deck with access to the large private backyard. The master bedroom has a large ensuite with a separate shower and soaker tub. The basement is finished with a future kitchen/bar area, 2 bedrooms, 4 pc bathroom and large family room . Lakeview Estates has been popular rural subdivision of choice for families for decades. There is potential for rent in the upstairs living quarters above the garage. The large 3 stall garage has an already framed residence, ready for finishing and renting out. It consists of a 2 bedroom, one bath and open concept vaulted ceiling kitchen and living area. Take a golf cart to the golf course, the neighbors for visit, or go fishing and boating in five minutes with access to a great boat launch across the causeway.

#### **Essential Information**

MLS® # A2194199 Price \$587,000

Bedrooms 5
Bathrooms 3.00
Full Baths 3

Square Footage 3,219 Acres 3.66 Year Built 2007

Type Residential Sub-Type Detached

Style Acreage with Residence, Bungalow