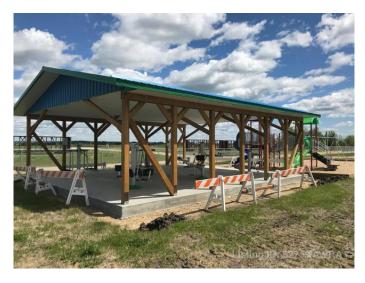

#### \$14,900

0 Bedroom, 0.00 Bathroom, Land on 0.20 Acres

NONE, Mayerthorpe, Alberta

Build on a new street with a park out your front window! These lots are priced great and offer a well thought out new development in Mayerthorpe. The Park Avenue Playground and Outdoor Fitness Facility is just across the street - such an amazing addition to the value of the lot. This street is zoned for new homes only and there is plenty of room for a garage.