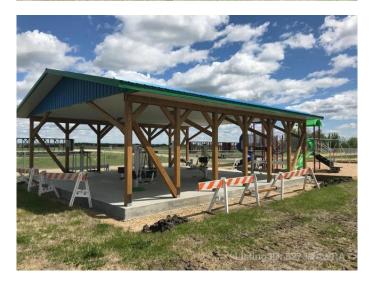

#### \$14,900

0 Bedroom, 0.00 Bathroom, Land on 0.20 Acres

NONE, Mayerthorpe, Alberta

Build on a new street with a park out your front window! These lots are priced great and offer a well thought out new development in Mayerthorpe. The Park Avenue Playground and Outdoor Fitness Facility is just across the street - such an amazing addition to the value of the lot. This street is zoned for new homes only and there is plenty of room for a garage.