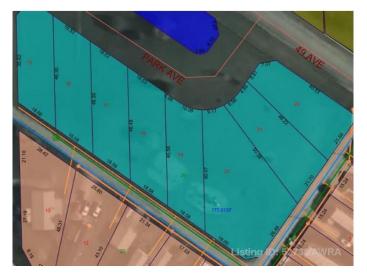

#### \$14,900

0 Bedroom, 0.00 Bathroom, Land on 0.20 Acres

NONE, Mayerthorpe, Alberta

Build on a new street with a park out your front window! These lots are priced great and offer a well thought out new development in Mayerthorpe. The Park Avenue Playground and Outdoor Fitness Facility is just across the street - such an amazing addition to the value of the lot. This street is zoned for new homes only and there is plenty of room for a garage.

#### **Community Information**

Address 9 Park Ave (48 Ave)

Subdivision NONE

City Mayerthorpe

County Lac Ste. Anne County

Province Alberta
Postal Code T0E 1N0