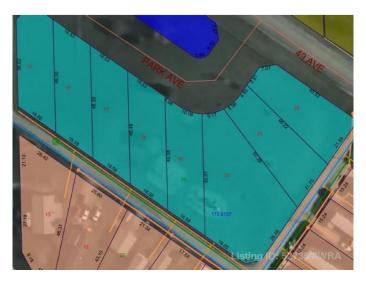

#### \$14,900

0 Bedroom, 0.00 Bathroom, Land on 0.21 Acres

NONE, Mayerthorpe, Alberta

Build on a new street with a park out your front window! These lots are priced great and offer a well thought out new development in Mayerthorpe. The Park Avenue Playground and Outdoor Fitness Facility is just across the street - such an amazing addition to the value of the lot. This street is zoned for new homes only and there is plenty of room for a garage.

## **Community Information**

| 3 Park Ave (48 Ave)  |
|----------------------|
| NONE                 |
| Mayerthorpe          |
| Lac Ste. Anne County |
| Alberta              |
| T0E 1N0              |
|                      |