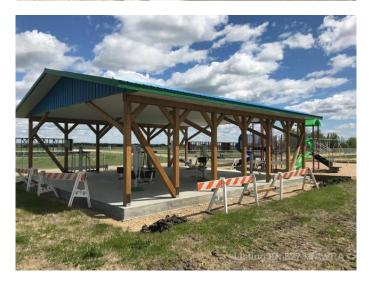

#### \$14,900

0 Bedroom, 0.00 Bathroom, Land on 0.20 Acres

NONE, Mayerthorpe, Alberta

Build on a new street with a park out your front window! These lots are priced great and offer a well thought out new development in Mayerthorpe. The Park Avenue Playground and Outdoor Fitness Facility is just across the street - such an amazing addition to the value of the lot. This street is zoned for new homes only and there is plenty of room for a garage.