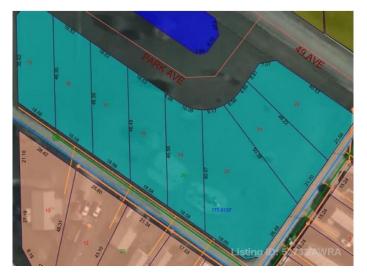

#### \$14,900

0 Bedroom, 0.00 Bathroom, Land on 0.20 Acres

NONE, Mayerthorpe, Alberta

Build on a new street with a park out your front window! These lots are priced great and offer a well thought out new development in Mayerthorpe. The Park Avenue Playground and Outdoor Fitness Facility is just across the street - such an amazing addition to the value of the lot. This street is zoned for new homes only and there is plenty of room for a garage.

#### **Community Information**

Address 1 Park Ave (48 Ave)

Subdivision NONE

City Mayerthorpe

County Lac Ste. Anne County

Province Alberta
Postal Code T0E 1N0