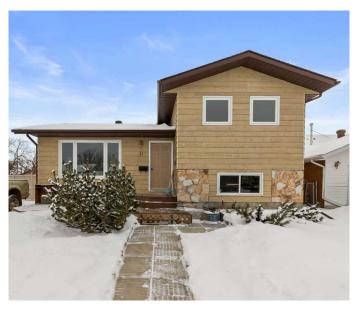

## \$404,000

3 Bedroom, 2.00 Bathroom, 1,022 sqft Residential on 0.11 Acres

NONE, Olds, Alberta

This charming well-maintained property offers comfort and convenience in a desirable neighborhood. Featuring 3 bedrooms and 2 bathrooms, the home boasts a spacious layout with a bright living area, a functional kitchen, and a cozy backyard perfect for relaxation or entertaining. A standout feature is the detached HEATED garage, providing ample storage and parking space. Conveniently located near schools, parks, and local amenities, this home is ideal for families or first-time buyers. Don't miss this opportunity to own a beautiful home in Olds!

#### **Essential Information**

MLS® # A2193742 Price \$404,000

Bedrooms 3 Bathrooms 2.00

Full Baths 2

Square Footage 1,022 Acres 0.11 Year Built 1987

Type Residential
Sub-Type Detached
Style 4 Level Split

Status Active

#### **Exterior**

Exterior Features Balcony, Storage

Lot Description Back Yard, Landscaped, Rectangular Lot

Roof Asphalt Shingle

Construction Composite Siding, Wood Frame

Foundation Wood