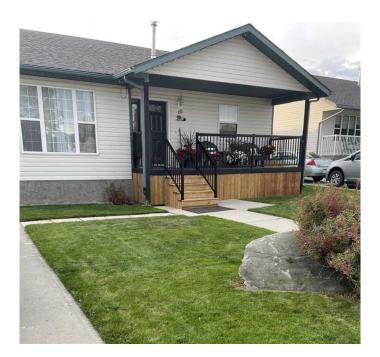

## \$339,900

4 Bedroom, 2.00 Bathroom, 1,143 sqft Residential on 0.18 Acres

NONE, Whitecourt, Alberta

GREAT FAMILY HOME! . This lovely 2002 built bungalow is located in a quiet cul-de-sac in the valley and welcomes you with a nice front covered porch to add to the curb appeal. The 75' concrete driveway has ample room for RV parking. There's a Maintenance free fence and the spacious back yard is beautifully landscaped with mature trees. There is a 10'x20' shed also in the back yard that stays. This home has a great floor plan which Offers 4 bedrooms, 2 bathrooms, large kitchen with Island and newer appliances. This home has everything you need! Very well maintained home shows pride of ownership. This home also has AC. The basement offers a family room which has been recently completed with extra insulation for sound- proofing and recessed lighting . The basement also has a spacious laundry room, a 4th bedroom and a storage room . Newer home under \$350000, check it out !!!

#### **Exterior**

Exterior Features None

Lot Description Back Yard, Cul-De-Sac, Landscaped, Lawn

Roof Asphalt Shingle Construction Vinyl Siding

Foundation Poured Concrete