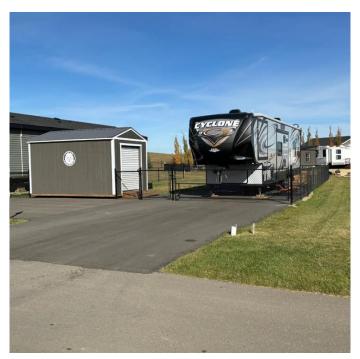

## \$134,999

0 Bedroom, 0.00 Bathroom, Land on 0.10 Acres

Sandy Point, Rural Lacombe County, Alberta

Escape to serenity at stunning Sandy Point Resort at Gull Lake! Nestled within the secure gated community of Sandy Point, this property offers the perfect retreat for seasonal vacations or year-round living. A professionally paved RV & separate boat pad and an 10x15 hardy boarded storage shed with overhead door to ensure all your essentials are taken care of. Gather around the fire pit for unforgettable evenings under a canopy of stars.