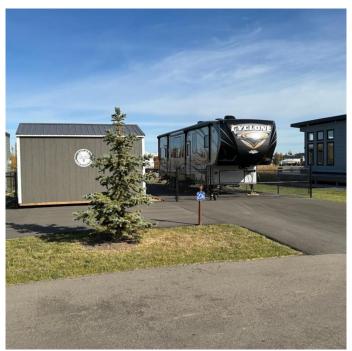

## \$134,999

0 Bedroom, 0.00 Bathroom, Land on 0.10 Acres

Sandy Point, Rural Lacombe County, Alberta

Escape to serenity at stunning Sandy Point Resort at Gull Lake! Nestled within the secure gated community of Sandy Point, this property offers the perfect retreat for seasonal vacations or year-round living. A professionally paved RV & separate boat pad and an 10x15 hardy boarded storage shed with overhead door to ensure all your essentials are taken care of. Gather around the fire pit for unforgettable evenings under a canopy of stars.