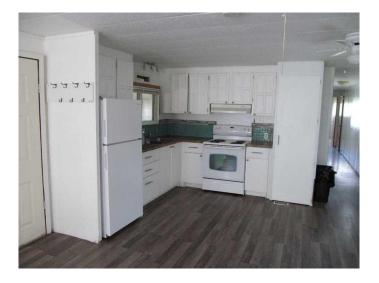

# \$34,000

2 Bedroom, 1.00 Bathroom, 908 sqft Mobile on 0.00 Acres

NONE, Beaverlodge, Alberta

A comfortable 2 bedroom, 1 bath updated mobile on a rented Lot. Updates over the last few years include a new furnace, hot water heater, bottom cupboards and counter tops, and toilet. The flooring is mostly laminate throughout. Home now features a 10 x 24 roughed in addition. If you are looking for an inexpensive place to live this is a viable property. There is a small shed for your lawn mower. Have a look at this unit.

#### Interior

Appliances Dryer, Electric Stove, Refrigerator, Washer

Heating Forced Air, Natural Gas