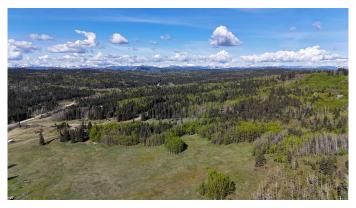

# \$1,699,900 - 130 Acres Plummers Road W, Rural Foothills County

MLS® #A2193090

\$1,699,900

0 Bedroom, 0.00 Bathroom, Land on 130.63 Acres

NONE, Rural Foothills County, Alberta

Exciting opportunity awaits with this 130 ac agriculturally zoned parcel situated just off of Plummers Road & 1280 Drive W, Northwest of the Hamlet of Millarville! Endless outdoor activities at your doorstep including biking, hiking, mountain biking trails, cross country skiing, horse riding trails, and several campgrounds in nearby Kananaskis Country. The rolling slope on this parcel would be a perfect setting for a walk-out bungalow to be built with a superb South, West, or East facing mountain, valley, or even some downtown City of Calgary views! This large agricultural parcel is fenced and cross fenced and offers large groves of trees, open pasture, rolling foothills country, as well as gently sloping areas along the Southern edge of the property. Access is currently via a surface lease access road to the adjacent property to the North from Plummers Road. Foothills County has indicated that an additional access could be constructed at the top of the hill from 1280 Drive West for a potential residence. This is a wonderful 130 acres parcel with multiple beautiful building sites, don't miss out on your chance to own this one of a kind parcel! Purchase price does not include GST. In the event that GST is payable and the Buyer is not a GST registrant, then the Buyer shall remit the applicable GST to the Seller's lawyer on or before completion day.

### **Exterior**

Lot Description Irregular Lot, Many Trees, Pasture, Private, See Remarks, Secluded,

Steep Slope, Treed, Views