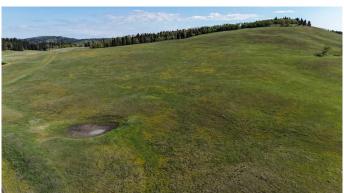

# \$1,699,900 - 130 Acres Plummers Road W, Rural Foothills County

MLS® #A2193090

\$1,699,900

0 Bedroom, 0.00 Bathroom, Land on 130.63 Acres

NONE, Rural Foothills County, Alberta

Exciting opportunity awaits with this 130 ac agriculturally zoned parcel situated just off of Plummers Road & 1280 Drive W, Northwest of the Hamlet of Millarville! Endless outdoor activities at your doorstep including biking, hiking, mountain biking trails, cross country skiing, horse riding trails, and several campgrounds in nearby Kananaskis Country. The rolling slope on this parcel would be a perfect setting for a walk-out bungalow to be built with a superb South, West, or East facing mountain, valley, or even some downtown City of Calgary views! This large agricultural parcel is fenced and cross fenced and offers large groves of trees, open pasture, rolling foothills country, as well as gently sloping areas along the Southern edge of the property. Access is currently via a surface lease access road to the adjacent property to the North from Plummers Road. Foothills County has indicated that an additional access could be constructed at the top of the hill from 1280 Drive West for a potential residence. This is a wonderful 130 acres parcel with multiple beautiful building sites, don't miss out on your chance to own this one of a kind parcel! Purchase price does not include GST. In the event that GST is payable and the Buyer is not a GST registrant, then the Buyer shall remit the applicable GST to the Seller's lawyer on or before completion day.

### **Exterior**

Lot Description Irregular Lot, Many Trees, Pasture, Private, See Remarks, Secluded,

Steep Slope, Treed, Views