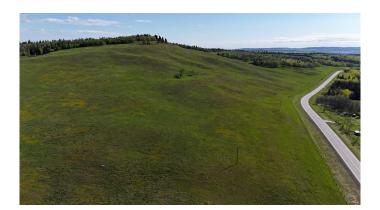

# \$1,699,900 - 130 Acres Plummers Road W, Rural Foothills County

MLS® #A2193090

\$1,699,900

0 Bedroom, 0.00 Bathroom, Land on 130.63 Acres

NONE, Rural Foothills County, Alberta

Exciting opportunity awaits with this 130 ac agriculturally zoned parcel situated just off of Plummers Road & 1280 Drive W, Northwest of the Hamlet of Millarville! Endless outdoor activities at your doorstep including biking, hiking, mountain biking trails, cross country skiing, horse riding trails, and several campgrounds in nearby Kananaskis Country. The rolling slope on this parcel would be a perfect setting for a walk-out bungalow to be built with a superb South, West, or East facing mountain, valley, or even some downtown City of Calgary views! This large agricultural parcel is fenced and cross fenced and offers large groves of trees, open pasture, rolling foothills country, as well as gently sloping areas along the Southern edge of the property. Access is currently via a surface lease access road to the adjacent property to the North from Plummers Road. Foothills County has indicated that an additional access could be constructed at the top of the hill from 1280 Drive West for a potential residence. This is a wonderful 130 acres parcel with multiple beautiful building sites, don't miss out on your chance to own this one of a kind parcel! Purchase price does not include GST. In the event that GST is payable and the Buyer is not a GST registrant, then the Buyer shall remit the applicable GST to the Seller's lawyer on or before completion day.

### **Exterior**

Lot Description Irregular Lot, Many Trees, Pasture, Private, See Remarks, Secluded,

Steep Slope, Treed, Views