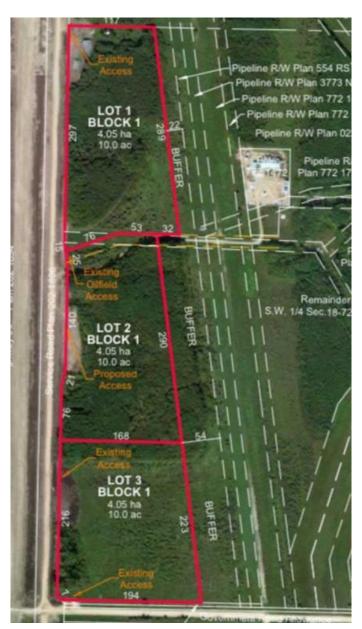

# \$119,000 - Lot 2, Block 1 Plan 2520151, Wandering River

MLS® #A2193039

### \$119,000

0 Bedroom, 0.00 Bathroom, Land on 10.00 Acres

Wandering River, Wandering River, Alberta

Newly subdivided 10 acre parcel of land.
Located minutes north of Wandering River on the east side of hwy 63. Here you will have quick access to community amenities and miles and miles of crown land just down the road. This parcel is on high land with mixed poplar and spruce, it has great views of Lyle lake and would make a great recreation spot for your family or maybe a multi-family investment.