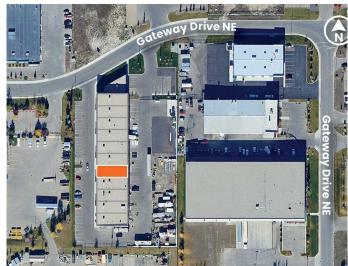

# \$14 - Unit 7, 100 Gateway Drive Ne, Airdrie

MLS® #A2193026

## **Community Information**

Address Unit 7, 100 Gateway Drive Ne

Subdivision Gateway.

City Airdrie

County Airdrie

Province Alberta

Postal Code T4B 0J6