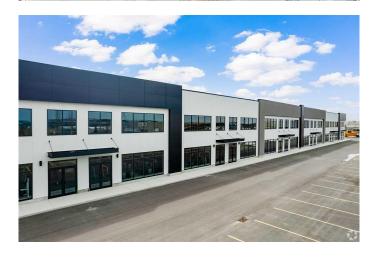

# \$14 - Unit 7, 100 Gateway Drive Ne, Airdrie

MLS® #A2193026

### \$14

0 Bedroom, 0.00 Bathroom, Commercial on 0.00 Acres

Gateway., Airdrie, Alberta

FOR SUBLEASE: 3,200 Sq. Ft. â€~A' class small industrial bay with drive-in door. Airdrie has favorable property taxes compared to the City of Calgary, which has attracted many tenants and owner-users to this area. Quality industrial space with 1 drive-in door (12 Ft w x 16 Ft h), 840 SF of concrete mezzanine, 2,360 SF of warehouse space, 100 Amps of power, 26 - 28 Ft of clear ceiling height, LED lighting, sump in warehouse, and sprinklers. Only three minutes to Highway 2 (QEII) and 13 minutes to City of Calgary (Stoney Trail). The Sublease term expires on December 30, 2027. The Sublease rate is starting at \$13.50 PSF with Operating costs at \$5.25 (Est. 2025). Thus a total of \$18.75 PSF. Available on March 1st 2025. \*\*\*\*NOTE: NO AUTOMOTIVE USE\*\*\*\*