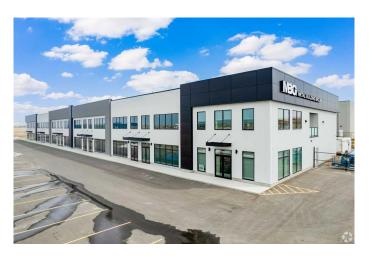

# \$14 - Unit 7, 100 Gateway Drive Ne, Airdrie

MLS® #A2193026

### \$14

0 Bedroom, 0.00 Bathroom, Commercial on 0.00 Acres

Gateway., Airdrie, Alberta

FOR SUBLEASE: 3,200 Sq. Ft. â€~A' class small industrial bay with drive-in door. Airdrie has favorable property taxes compared to the City of Calgary, which has attracted many tenants and owner-users to this area. Quality industrial space with 1 drive-in door (12 Ft w x 16 Ft h), 840 SF of concrete mezzanine, 2,360 SF of warehouse space, 100 Amps of power, 26 - 28 Ft of clear ceiling height, LED lighting, sump in warehouse, and sprinklers. Only three minutes to Highway 2 (QEII) and 13 minutes to City of Calgary (Stoney Trail). The Sublease term expires on December 30, 2027. The Sublease rate is starting at \$13.50 PSF with Operating costs at \$5.25 (Est. 2025). Thus a total of \$18.75 PSF. Available on March 1st 2025. \*\*\*\*NOTE: NO AUTOMOTIVE USE\*\*\*\*